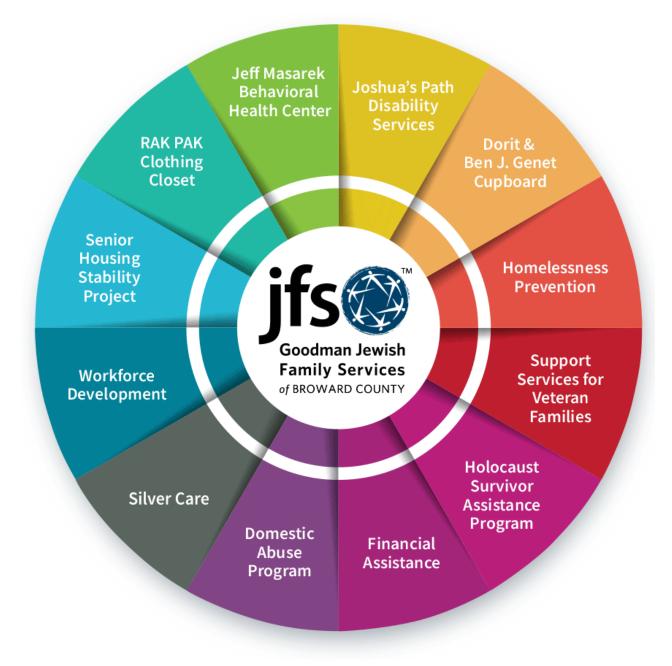

#### Wraparound Services

<mark>4</mark>

This visual representative of the programs offered by Goodman JFS is a quick way to refer to the wraparound services provided.