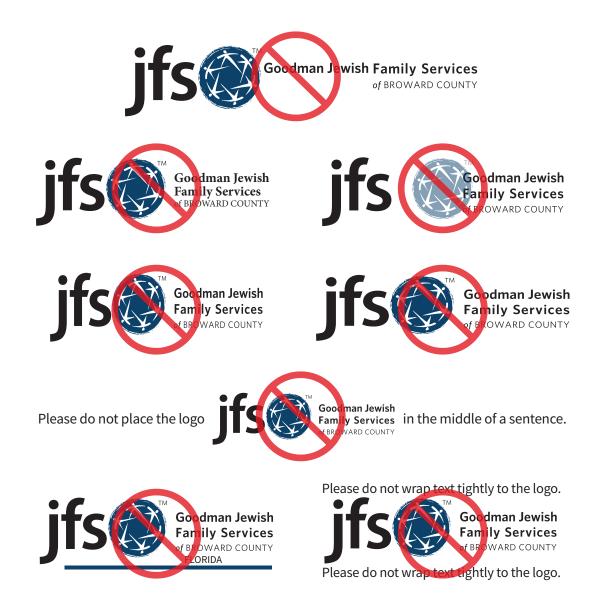

## **Quality Control**

The context in which the Goodman JFS logo is used is very important. Please avoid the following usage errors:

- Do not alter or modify the logo in any way.
- Do not change the logo type.
- Do not use tinted colors or add patterns to the logo.
- Do not distort the logo electronically (hold the shift key down when resizing).
- Do not use the logo in text as part of a sentence.
- Do not attach additional text or graphics to the logo.
- Do not wrap text tightly to the logo.