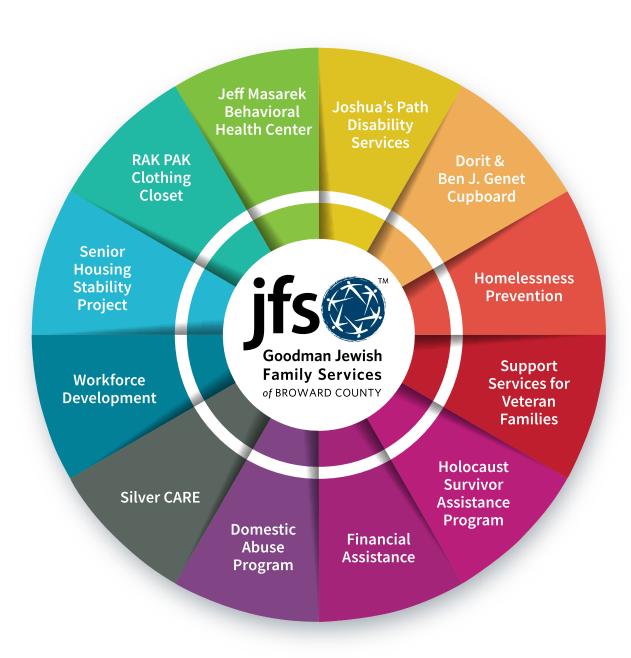

## Wraparound Services

This visual representative of the programs offered by Goodman JFS is a quick way to refer to the wraparound services provided.